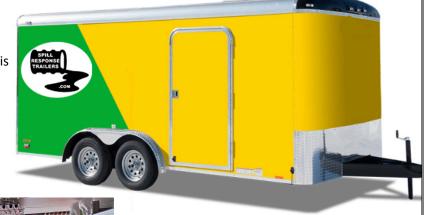

## 7'x14' Spill Response Trailer (Standard) 7000lbs

- \*Other sizes optional, subject to availability
  - EZ-lube Dual axle, Electric brakes
  - Premium Factory Eco-Paint
  - HD Industrial Steel Shelving
  - Rear Ramp Style Door style (opt)
  - Side door Interior light, pad locks
  - Shelf tie downs, drum straps, labeling
  - **♦** HD Equipment Totes for loose Inventory

The SRT1000 contains sufficient material to cope with spills of up to 10,000 liters. It is well equipped for areas where staff is not necessarily equipped to protect the environment. Mines, pipeline construction sites, truck yards, refueling depots, supply stations, response centres. It is ideal for high-risk areas near lakes and rivers, foreshore, fish farms.