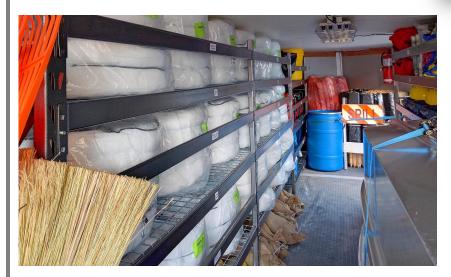

## 7'x14' Spill Response Trailer (Standard) 7000lbs

- \*Other sizes optional, subject to availability
  - EZ-lube Dual axle, Electric brakes
  - Premium Factory Eco-Paint
  - HD Industrial Steel Shelving
  - Rear Ramp Style Door style (opt)
  - Side door Interior light, pad locks
  - Shelf tie downs, drum straps, labeling
  - **♦** HD Equipment Totes for loose Inventory

- Absorbent Materials for
  - Hydrocarbons
  - Water-based liquids
  - Hazmat Liquids such as acids & alkalis
- Various Sealant Materials
- Various granular absorbents
- Emergency Spare Wheel
- Trailer Immobilizer Wheel Lock
- Customize with our bundles

## Need something not listed? Just ask!

**Custom lettering with your logo optional!** 

(Not all items shown in photos are included in the basic SRT10000 model. Customize with our product bundles)