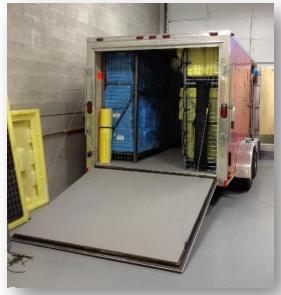

## 7'x14' Spill Response Trailer (Standard) 7000lbs

- \*Other sizes optional, subject to availability
  - EZ-lube Dual axle, Electric brakes
  - Premium Factory Eco-Paint
  - HD Industrial Steel Shelving
  - Rear Ramp Style Door style (opt)
  - Side door Interior light, pad locks
  - Shelf tie downs, drum straps, labeling
  - **♦** HD Equipment Totes for loose Inventory

The SRT1000 contains sufficient material to cope with spills of up to 10,000 liters. It is well equipped for areas where staff is not necessarily equipped to protect the environment. Mines, pipeline construction sites, truck yards, refueling depots, supply stations, response centres. It is ideal for high-risk areas near lakes and rivers, foreshore, fish farms.

## Need something not listed? Just ask!

**Custom lettering with your logo optional!** 

(Not all items shown in photos are included in the basic SRT10000 model. Customize with our product bundles)