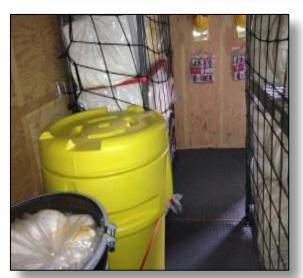

## 7'x14' Spill Response Trailer (Standard) 7000lbs

- \*Other sizes optional, subject to availability
  - EZ-lube Dual axle, Electric brakes
  - Premium Factory Eco-Paint
  - HD Industrial Steel Shelving
  - Rear Ramp Style Door style (opt)
  - Side door Interior light, pad locks
  - Shelf tie downs, drum straps, labeling
  - **♦** HD Equipment Totes for loose Inventory

- Absorbent Materials for
  - Hydrocarbons
  - Water-based liquids
  - Hazmat Liquids such as acids & alkalis
- Various Sealant Materials
- Various granular absorbents
- Emergency Spare Wheel
- Trailer Immobilizer Wheel Lock
- Customize with our bundles

## Need something not listed? Just ask!

**Custom lettering with your logo optional!** 

(Not all items shown in photos are included in the basic SRT10000 model. Customize with our product bundles)