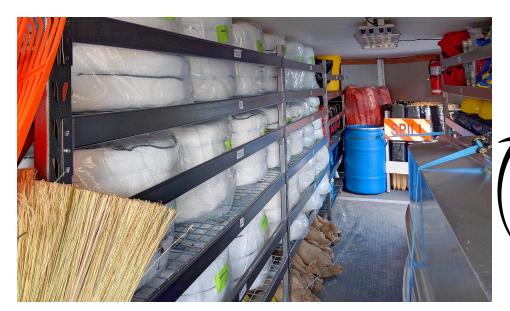

## 7'x14' Spill Response Trailer (Standard) 7000lbs

- \*Other sizes optional, subject to availability
  - EZ-lube Dual axle, Electric brakes
  - Premium Factory Eco-Paint
  - HD Industrial Steel Shelving
  - Rear Ramp Style Door style (opt)
  - Side door Interior light, pad locks
  - Shelf tie downs, drum straps, labeling
  - HD Equipment Totes for loose Inventory

The SRT1000 plus contains sufficient material to cope with spills of up to 10000 liters. It is well equipped for areas where staff is not necessarily equipped to protect themselves and the environment. Pipeline construction sites, truck yards, refueling depots, supply stations, response centres, logging sites and camps. It is ideal for high-risk areas such as sites near lakes and rivers, and foreshore areas such as near fish farms and kelp & oyster cultivation areas. Equipped to work in the dark. It is the ideal spill preparedness unit for sensitive areas, high-traffic environment and anywhere where massive response may be required.

- Absorbent Materials for
  - Hydrocarbons
  - Water-based liquids
  - Hazmat Liquids such as acids and alkalis
- Various Sealant Materials
- Various granular absorbents
- Personal Protection Equipment
- Long handled tools
- Emergency Spare Wheel
- Immobilizer Wheel Lock