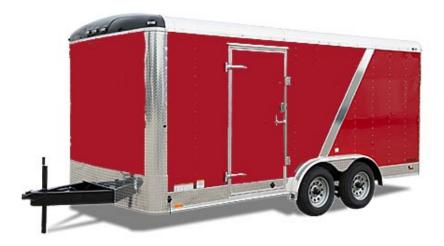

## 7'x14' Spill Response Trailer (Standard) 7000lbs

- \*Other sizes optional, subject to availability
  - EZ-lube Dual axle, Electric brakes
  - Premium Factory Eco-Paint
  - HD Industrial Steel Shelving
  - Rear Ramp Style Door style (opt)
  - Side door Interior light, pad locks
  - Shelf tie downs, drum straps, labeling
  - HD Equipment Totes for loose Inventory

The SRT1000 plus contains sufficient material to cope with spills of up to 10000 liters. It is well equipped for areas where staff is not necessarily equipped to protect themselves and the environment. Pipeline construction sites, truck yards, refueling depots, supply stations, response centres, logging sites and camps. It is ideal for high-risk areas such as sites near lakes and rivers, and foreshore areas such as near fish farms and kelp & oyster cultivation areas. Equipped to work in the dark. It is the ideal spill preparedness unit for sensitive areas, high-traffic environment and anywhere where massive response may be required.