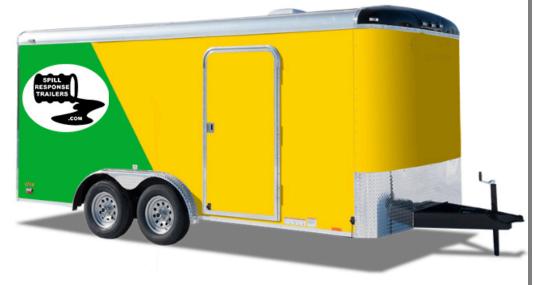

## 7'x14' Spill Response Trailer (Standard) 7000lbs

- \*Other sizes optional, subject to availability
  - EZ-lube Dual axle, Electric brakes
  - Premium Factory Eco-Paint
  - HD Industrial Steel Shelving
  - Rear Ramp Style Door style (opt)
  - Side door Interior light, pad locks
  - Shelf tie downs, drum straps, labeling
  - HD Equipment Totes for loose Inventory

The SRT1000 plus contains sufficient material to cope with spills of up to 10000 liters. It is well equipped for areas where staff is not necessarily equipped to protect themselves and the environment. Pipeline construction sites, truck yards, refueling depots, supply stations, response centres, logging sites and camps. It is ideal for high-risk areas such as sites near lakes and rivers, and foreshore areas such as near fish farms and kelp & oyster cultivation areas. Equipped to work in the dark. It is the ideal spill preparedness unit for sensitive areas, high-traffic environment and anywhere where massive response may be required.