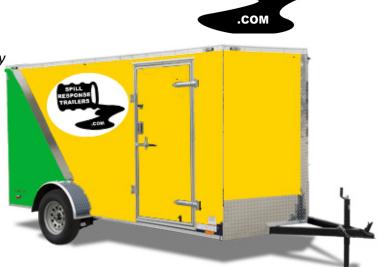

## 6'x10' Single Axle Spill Response Trailer - 5000 Litre

\*Other colours & sizes optional, subject to availability

- EZ-lube Single Axle
- Premium Factory Eco-Paint
- HD Industrial Steel Shelving
- Rear Ramp Style Door style (opt)
- Side door Interior light, pad locks
- Shelf tie downs, drum straps, labeling
- HD Equipment Totes for loose Inventory

The SRT5000 is our entry-level unit. It specifically designed for small worksites, truck yards, supply depots and remote locations where spills must be mitigated quickly. It contains sufficient materials to cope with a spill up to 5000 liter.