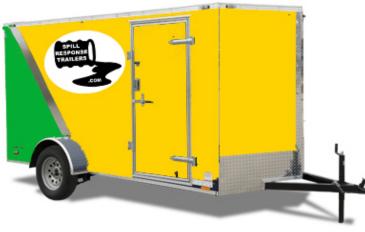

## **SRT5000HC - Hydrocarbons Only**

**6'x10' Single Axle Spill Response Trailer - 5000 Litre** \*Other colours & sizes optional, subject to availability

- EZ-lube Single Axle
- Premium Factory Eco-Paint
- HD Industrial Steel Shelving
- Rear Ramp Style Door style (opt)
- Side door Interior light, pad locks
- Shelf tie downs, drum straps, labeling
- HD Equipment Totes for loose Inventory

The SRT5000HC is our 'more-than-adequate' Environmental Protection & Containment Trailer specifically for small hydrocarbon-only spills where fast and massive response to contain up to 5000 liters is required. It is suited for excavating sites, pipelines sites, refuelling depots, forestry camps, bridge construction, dam sites.